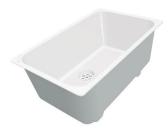

**White bowl** 8153 100

Graters kit with ring-holder and food collection tray

8159 101

\* only in combination with the accessory 8644 101

Stainless steel perforated tray

8151 000

\* only in combination with the accessory 8644 101