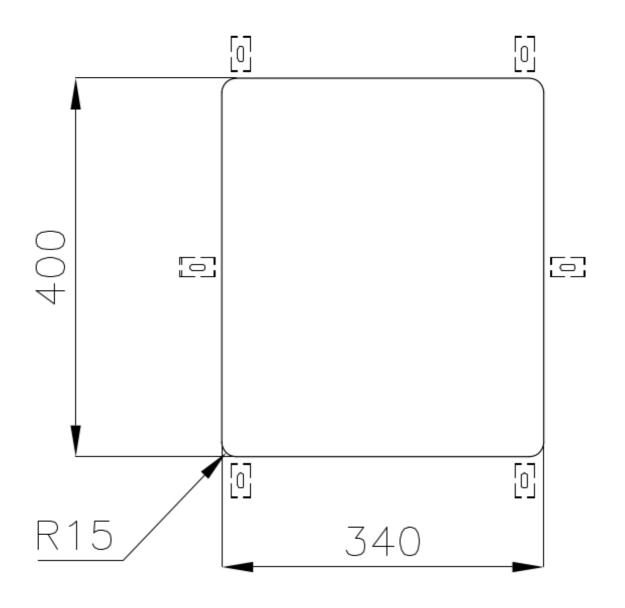

|
| Perimetral overflow       | The overflow is always a security on the Foster sinks that prevents the overflow of water in case of oversights. The perimeter drain solution improves aesthetics thanks to its square and essential shape.                                                                                                                                    |
| Small radius              | Bowls with squared shapes with a modern design and an increased capacity, for a minimal aesthetics connected with an extreme practicity.                                                                                                                                                                                                       |

### **TECHNICAL DATA**

# Foster ==





## Foster ==



Cut out size Dimensioni per foratura top

### **GALLERY**





### **OPTIONAL ACCESSORIES**



Glass chopping board 8631 300



HPDE Chopping board 8657 001



HPDE Twin chopping board 8644 101



Stainless steel basket 8611 000



Stainless steel plate rack 8100 303 \* only in combination with the accessory 8644 101



**White bowl** 8153 100



Graters kit with ring-holder and food collection tray

8159 101

\* only in combination with the accessory 8644 101



Stainless steel perforated tray

8151 000

\* only in combination with the accessory 8644 101



Stainless steel plate rack 8100 201



### **RECOMMENDED PAIRINGS**



Mixer Tap Omega Gun Metal

8497 856



**Mixer Tap Skin Gun Metal** 

8424 856

### **OPTIONAL AUTOMATIC WASTE FITTINGS**



Gun Metal automatic waste fitting - P