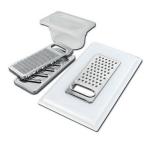

**White bowl** 8153 100

Graters kit with ring-holder and food collection tray

8159 101

\* only in combination with the accessory 8644 101

Stainless steel perforated tray

8151 000

\* only in combination with the accessory 8644 101