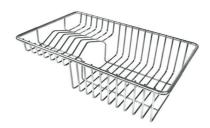

### **OPTIONAL ACCESSORIES**

Glass chopping board 8631 300

HPDE Chopping board 8657 001

HPDE Twin chopping board 8644 101

Stainless steel basket 8611 000

Stainless steel plate rack 8100 303 \* only in combination with the accessory 8644 101

Stainless steel plate rack 8100 201