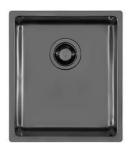

### Sink KE Gun Metal

Kitchen Sinks Code: 2153 856

#### **DETAILS**

| Coloring               | Gun Metal                                                       |
|------------------------|-----------------------------------------------------------------|
| Edge/Installation Type | Undermount                                                      |
| Finish                 | PVD                                                             |
| Material               | AISI 304 stainless steel                                        |
| Texture                | Foster brushed                                                  |
| Base                   | 40 cm                                                           |
| Dimensions             | 380x440 mm                                                      |
| Standard fittings      | Fixing hooks, gasket, drain, overflow and siphon, boxed packing |
| Mixer holes            | No standard holes                                               |
|                        |                                                                 |