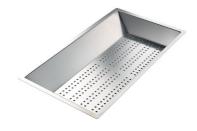

**White bowl** 8153 100

Graters kit with ring-holder and food collection tray

8159 101

\* only in combination with the accessory 8644 101

Stainless steel perforated tray

8151 000

\* only in combination with the accessory 8644 101