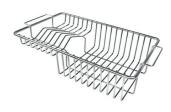

### **OPTIONAL ACCESSORIES**

Glass chopping board 8631 300

HPDE Chopping board 8657 001

HPDE Twin chopping board 8644 101

Stainless steel basket 8611 000

Stainless steel plate rack 8100 303 \* only in combination with the accessory 8644 101