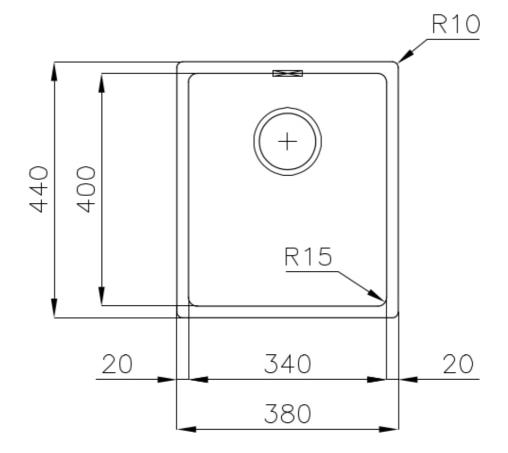

#### **DETAILS**

| Coloring               | Gun Metal                                                       |
|------------------------|-----------------------------------------------------------------|
| Edge/Installation Type | Undermount                                                      |
| Finish                 | PVD                                                             |
| Material               | AISI 304 stainless steel                                        |
| Texture                | Foster brushed                                                  |
| Base                   | 40 cm                                                           |
| Dimensions             | 380x440 mm                                                      |
| Standard fittings      | Fixing hooks, gasket, drain, overflow and siphon, boxed packing |
| Mixer holes            | No standard holes                                               |
|                        |                                                                 |

| Built-in hole             | View technical data sheet                                                                                                                                                                                                                                                                                                                      |
|---------------------------|------------------------------------------------------------------------------------------------------------------------------------------------------------------------------------------------------------------------------------------------------------------------------------------------------------------------------------------------|
| Drainer                   | No                                                                                                                                                                                                                                                                                                                                             |
| Width                     | 38 cm                                                                                                                                                                                                                                                                                                                                          |
| Bowl dimension            | 340x400mm                                                                                                                                                                                                                                                                                                                                      |
| Number of bowls           | 1 bowl                                                                                                                                                                                                                                                                                                                                         |
| Waste fitting             | 3,5" drain                                                                                                                                                                                                                                                                                                                                     |
| FEATURES                  |                                                                                                                                                                                                                                                                                                                                                |
| Gun Metal                 | The Gun Metal finish is obtained by treating steel with a physical process called PVD (Phisical Vacuum Deposition) which deposits particles of noble metals on the surface. The result is a unique and refined aesthetic effect, and an improvement of the mechanical properties of the steel which is more resistant to impact and scratches. |
| Basket 3,5" waste fitting | The drain is equipped with a large 3.5" drain, with the practical basket cap that prevents the discharge of solid parts.                                                                                                                                                                                                                       |
| High thickness            | Imm thick steel. A significant thickness, which guarantees the maximum sturdiness and durability.                                                                                                                                                                                                                                              |
| Perimetral overflow       | The overflow is always a security on the Foster sinks that prevents the overflow of water in case of oversights. The perimeter drain solution improves aesthetics thanks to its square and essential shape.                                                                                                                                    |
| Small radius              | Bowls with squared shapes with a modern design and an increased capacity, for a minimal aesthetics connected with an extreme practicity.                                                                                                                                                                                                       |

### **TECHNICAL DATA**