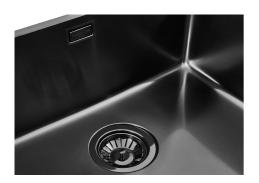

### Sink KE Gun Metal

Kitchen Sinks Code: 2153 856

#### **DETAILS**

| Coloring               | Gun Metal                                                       |
|------------------------|-----------------------------------------------------------------|
| Edge/Installation Type | Undermount                                                      |
| Finish                 | PVD                                                             |
| Material               | AISI 304 stainless steel                                        |
| Texture                | Foster brushed                                                  |
| Base                   | 40 cm                                                           |
| Dimensions             | 380x440 mm                                                      |
| Standard fittings      | Fixing hooks, gasket, drain, overflow and siphon, boxed packing |
| Mixer holes            | No standard holes                                               |
|                        |                                                                 |

| Built-in hole             | View technical data sheet                                                                                                                                                                                                                                                                                                                      |
|---------------------------|------------------------------------------------------------------------------------------------------------------------------------------------------------------------------------------------------------------------------------------------------------------------------------------------------------------------------------------------|
| Drainer                   | No                                                                                                                                                                                                                                                                                                                                             |
| Width                     | 38 cm                                                                                                                                                                                                                                                                                                                                          |
| Bowl dimension            | 340x400mm                                                                                                                                                                                                                                                                                                                                      |
| Number of bowls           | 1 bowl                                                                                                                                                                                                                                                                                                                                         |
| Waste fitting             | 3,5" drain                                                                                                                                                                                                                                                                                                                                     |
| FEATURES                  |                                                                                                                                                                                                                                                                                                                                                |
| Gun Metal                 | The Gun Metal finish is obtained by treating steel with a physical process called PVD (Phisical Vacuum Deposition) which deposits particles of noble metals on the surface. The result is a unique and refined aesthetic effect, and an improvement of the mechanical properties of the steel which is more resistant to impact and scratches. |
| Basket 3,5" waste fitting | The drain is equipped with a large 3.5" drain, with the practical basket cap that prevents the discharge of solid parts.                                                                                                                                                                                                                       |
| High thickness            | Imm thick steel. A significant thickness, which guarantees the maximum sturdiness and durability.                                                                                                                                                                                                                                              |
| Perimetral overflow       | The overflow is always a security on the Foster sinks that prevents the overflow of water in case of oversights. The perimeter drain solution improves aesthetics thanks to its square and essential shape.                                                                                                                                    |
| Small radius              | Bowls with squared shapes with a modern design and an increased capacity, for a minimal aesthetics connected with an extreme practicity.                                                                                                                                                                                                       |